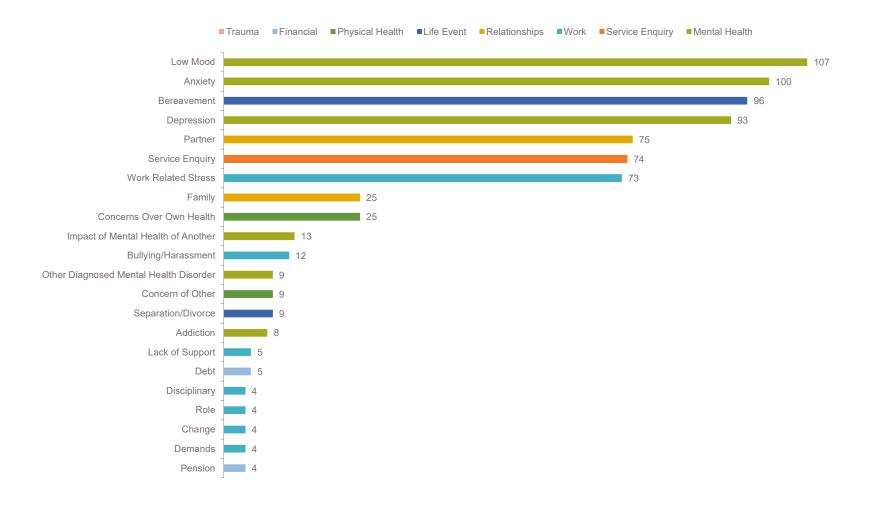

|                                        | Apr 2018 | May 2018 | Jun 2018 | Jul 2018 | Aug 2018 | Sep 2018 | Oct 2018 | Nov 2018 | Dec 2018 | Jan 2019 | Feb 2019 | Mar 2019 | Total |
|----------------------------------------|----------|----------|----------|----------|----------|----------|----------|----------|----------|----------|----------|----------|-------|
| Low Mood                               | 3        | 2        | 4        | 5        | 4        | 2        | 13       | 11       | 13       | 21       | 16       | 13       | 107   |
| Anxiety                                |          | 10       | 12       | 6        | 4        | 12       | 7        | 3        | 5        | 9        | 12       | 14       | 100   |
| Bereavement                            |          | 1        | 3        | 6        | 29       | 6        | 5        | 6        | 3        | 6        | 11       | 8        | 96    |
| Depression                             |          | 7        | 7        | 11       | 1        | 3        | 21       | 5        | 2        | 6        | 5        | 17       | 93    |
| Partner                                | 11       | 5        | 4        | 20       | 0        | 7        | 15       | 3        | 1        | 4        | 2        | 3        | 75    |
| Service Enquiry                        | 22       | 6        | 9        | 2        | 9        | 5        | 11       | 5        | 2        | 0        | 2        | 1        | 74    |
| Work Related Stress                    | 3        | 8        | 15       | 14       | 3        | 5        | 4        | 3        | 3        | 3        | 5        | 7        | 73    |
| Employment                             | 1        | 3        | 0        | 0        | 2        | 1        | 1        | 3        | 0        | 5        | 3        | 17       | 36    |
| Concerns Over Own Health               | 1        | 0        | 2        | 1        | 0        | 0        | 1        | 7        | 6        | 4        | 1        | 2        | 25    |
| Family                                 | 2        | 2        | 0        | 0        | 1        | 4        | 10       | 0        | 6        | 0        | 0        | 0        | 25    |
| Divorce & Separation                   | 4        | 3        | 2        | 0        | 0        | 1        | 1        | 6        | 0        | 1        | 1        | 2        | 21    |
| Housing                                | 0        | 1        | 0        | 0        | 7        | 0        | 0        | 3        | 0        | 0        | 3        | 1        | 15    |
| Impact of Mental Health of Another     | 0        | 2        | 0        | 2        | 0        | 0        | 0        | 2        | 2        | 2        | 2        | 1        | 13    |
| Bullying/Harassment                    | 3        | 0        | 0        | 1        | 0        | 0        | 0        | 2        | 2        | 4        | 0        | 0        | 12    |
| Consumer                               | 0        | 0        | 2        | 6        | 0        | 3        | 0        | 1        | 0        | 0        | 0        | 0        | 12    |
| Civil                                  | 1        | 3        | 0        | 3        | 0        | 0        | 0        | 0        | 0        | 2        | 0        | 0        | 9     |
| Concern of Other                       | 0        | 2        | 0        | 2        | 3        | 0        | 0        | 0        | 0        | 0        | 0        | 2        | 9     |
| Other Diagnosed Mental Health Disorder | 2        | 0        | 0        | 0        | 0        | 0        | 0        | 4        | 0        | 0        | 0        | 3        | 9     |
| Property                               | 1        | 0        | 0        | 0        | 0        | 0        | 0        | 2        | 0        | 2        | 2        | 2        | 9     |
| Separation/Divorce                     | 0        | 0        | 0        | 7        | 0        | 1        | 1        | 0        | 0        | 0        | 0        | 0        | 9     |
| Addiction                              | 2        | 0        | 0        | 5        | 1        | 0        | 0        | 0        | 0        | 0        | 0        | 0        | 8     |
| Benefits                               | 0        | 0        | 0        | 5        | 0        | 0        | 0        | 0        | 1        | 0        | 0        | 2        | 8     |
| Childcare                              |          | 0        | 0        | 3        | 0        | 0        | 0        | 0        | 0        | 2        | 0        | 0        | 5     |
| Criminal                               |          | 1        | 3        | 0        | 0        | 0        | 0        | 0        | 0        | 0        | 1        | 0        | 5     |
| Debt                                   |          | 3        | 0        | 0        | 0        | 0        | 1        | 1        | 0        | 0        | 0        | 0        | 5     |
|                                        |          | 2        | 0        | 3        | 0        | 0        | 0        | 0        | 0        | 0        | 0        | 0        | 5     |
| Immigration                            |          | 0        | 5        | 0        | 0        | 0        | 0        | 0        | 0        | 0        | 0        | 0        | 5     |
| Lack of Support                        | 0        | 0        | 0        | 0        | 0        | 0        | 0        | 0        | 0        | 1        | 0        | 3        |       |
| Change                                 | 0        | 0        | 0        | 0        | 0        | 0        |          | 0        | 3        | 0        |          | 0        | 4     |
| Disciplinary                           | _        |          |          |          |          | _        | 0        |          |          |          | 1        | _        | 4     |
| Demands                                | 0        | 0        | 0        | 0        | 0        | 0        | 0        | 0        | 0        | 0        | 4        | 0        | 4     |
| Education                              | 0        | 0        | 0        | 0        | 0        | 0        | 0        | 0        | 0        | 0        | 4        | 0        | 4     |
| Pension                                | 0        | 1        | 0        | 0        | 0        | 0        | 1        | 0        | 0        | 0        | 2        | 0        | 4     |
| Role                                   | 0        | 0        | 0        | 0        | 0        | 0        | 0        | 0        | 2        | 0        | 0        | 2        | 4     |
| Anger                                  | 0        | 0        | 0        | 0        | 0        | 2        | 1        | 0        | 0        | 0        | 0        | 0        | 3     |
| Redundancy                             | 0        | 0        | 0        | 0        | 0        | 0        | 2        | 0        | 1        | 0        | 0        | 0 2      | 3     |
| Relationships                          | 0        | 0        | 0        | 0        | 0        | 0        | 0        | 1        | 0        | 0        | 0        |          |       |
| Wills & Probate                        | 0        | 0        | 0        | 0        | 0        | 2        | 0        | 0        | 0        | 1        | 0        | 0        | 3     |
| Critical Incident                      | 0        | 0        | 0        | 0        | 0        | 0        | 0        | 0        | 0        | 1        | 1        | 0        | 2     |
| Landlord & Tenant                      | 0        | 0        | 0        | 0        | 0        | 0        | 0        | 0        | 2        | 0        | 0        | 0        | 2     |
| Support                                | 0        | 0        | 0        | 0        | 0        | 0        | 0        | 2        | 0        | 0        | 0        | 0        | 2     |
| Theft/Crime                            |          | 0        | 0        | 0        | 2        | 0        | 0        | 0        | 0        | 0        | 0        | 0        | 2     |
| Group Event                            |          | 0        | 0        | 0        | 1        | 0        | 0        | 0        | 0        | 0        | 0        | 0        | 1     |
| Individual Event                       |          | 0        | 1        | 0        | 0        | 0        | 0        | 0        | 0        | 0        | 0        | 0        | 1     |
| Motoring                               | 0        | 0        | 1        | 0        | 0        | 0        | 0        | 0        | 0        | 0        | 0        | 0        | 1     |
| Moving                                 |          | 0        | 1        | 0        | 0        | 0        | 0        | 0        | 0        | 0        | 0        | 0        | 1     |
| Tax                                    | 0        | 1        | 0        | 0        | 0        | 0        | 0        | 0        | 0        | 0        | 0        | 0        | 1     |
| Grand Total                            | 82       | 63       | 71       | 102      | 67       | 54       | 95       | 70       | 54       | 74       | 78       | 102      | 912   |