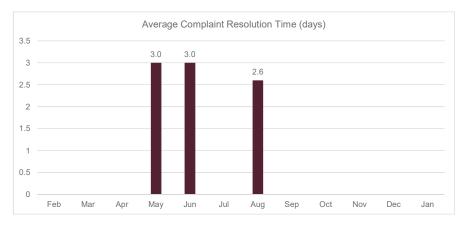

| 0.4              | 0.1            |
| KEY: 0 = Not at all, 1 = Several days, 2 = More than half the days, 3 = Nearly | every day        |                |



Following structured therapy there has been a 49.9% improvement in the PHQ-9 scores







1st April 2018 - 31st March 2019



| Date       | Theme                  | Days Taken |
|------------|------------------------|------------|
| 11/05/2018 | Professional Behaviour | 3.0        |
| 15/06/2018 | Clinical Expectations  | 3.0        |
| 03/08/2018 | Missed SLA             | 4.0        |
| 06/08/2018 | Clinical Expectations  | 3.3        |
| 07/08/2018 | Missed SLA             | 2.3        |
| 07/08/2018 | Missed SLA             | 2.3        |
| 23/08/2018 | Availability           | 1.3        |







On average complaints have been investigated and resolved within 3 working days.



| Service                                                                                                  | Measure |         | easure |          | Feb 2019  | Mar 2019   | Achieved  |
|----------------------------------------------------------------------------------------------------------|---------|---------|--------|----------|-----------|------------|-----------|
| Service                                                                                                  | Red     | Amber   | Green  | Jan 2019 | 1 60 2019 | Iviai 2013 | Acilieved |
| Telephone support services available 24/7/365                                                            | <98%    | 98-100% | 100%   | 100%     | 100