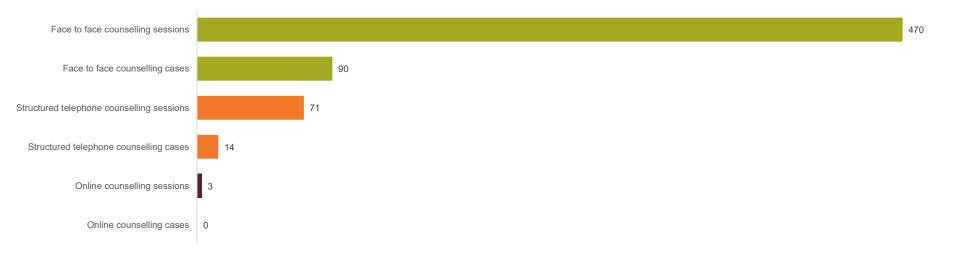

|                                         |          |          |          |          |          |          |          |          |          |          | 1        |          |       |
|-----------------------------------------|----------|----------|----------|----------|----------|----------|----------|----------|----------|----------|----------|----------|-------|
|                                         | Apr 2018 | May 2018 | Jun 2018 | Jul 2018 | Aug 2018 | Sep 2018 | Oct 2018 | Nov 2018 | Dec 2018 | Jan 2019 | Feb 2019 | Mar 2019 | Total |
| Counselling calls                       | 75       | 50       | 63       | 82       | 58       | 47       | 93       | 55       | 51       | 61       | 64       | 78       | 777   |
| Advice calls                            | 7        | 13       | 8        | 20       | 9        | 7        | 2        | 15       | 3        | 13       | 14       | 24       | 135   |
| Face to face counselling cases          | 12       | 8        | 7        | 11       | 4        | 6        | 10       | 4        | 5        | 8        | 7        | 8        | 90    |
| Face to face counselling sessions       | 32       | 48       | 47       | 38       | 49       | 34       | 34       | 57       | 24       | 45       | 22       | 40       | 470   |
| Structured telephone counselling cases  | 0        | 1        | 1        | 2        | 0        | 3        | 1        | 0        | 0        | 2        | 2        | 2        | 14    |
| ructured telephone counselling sessions | 6        | 3        | 6        | 10       | 5        | 6        | 7        | 4        | 1        | 6        | 12       | 5        | 71    |
| Online counselling cases                | 0        | 0        | 0        | 0        | 0        | 0        | 0        | 0        | 0        | 0        | 0        | 0        | 0     |
| Online counselling sessions             | 0        | 0        | 0        | 0        | 0        | 0        | 0        | 0        | 0        | 0        | 0        | 3        | 3     |
| Management helpline referrals           | 0        | 0        | 2        | 2        | 1        | 0        | 1        | 2        | 3        | 1        | 0        | 0        | 12    |
| Monitored cases                         | 0        | 0        | 0        | 0        | 0        | 0        | 0        | 0        | 0        | 0        | 0        | 0        | 0     |
| Online health portal hits               | 136      | 183      | 185      | 284      | 180      | 163      | 232      | 192      | 123      | 219      | 245      | 200      | 2,342 |