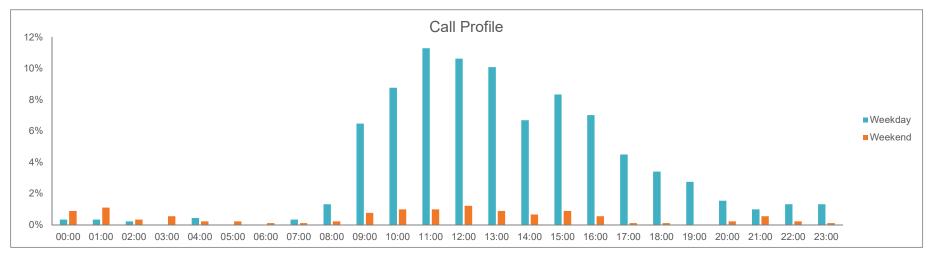

| 36<br>7<br>0<br>5<br>2<br>0              | 9<br>21<br>0<br>2<br>4<br>0 | ###################################### | 60<br>60<br>12<br>1<br>0 | 3<br>0<br>3<br>1<br>0<br>0 | 8 0 0 0 0 0 0 0 0 0 0 0 0 0 0 0 0 0 0 0 | A70 71 3 90 14 0 12                    |  |

Monitored cases relate to callers that are presenting a level of risk. The level of risk may vary in severity identified however further support is offered to these clients. This may include more regular contact and disclosure to the individuals GP or a local mental health service as appropriate.









|                                   | Apr 2018 | May 2018 | Jun 2018 | Jul 2018 | Aug 2018 | Sep 2018 | Oct 2018 | Nov 2018 | Dec 2018 | Jan 2019 | Feb 2019 | Mar 2019 | Total |
|-----------------------------------|----------|----------|----------|----------|----------|----------|----------|----------|----------|----------|----------|----------|-------|
| Monitored Cases (YTD)             | 0        | 0        | 0        | 0        | 0        | 0        | 0        | 0        | 0        | 0        | 0        | 0        | 0     |
| Management EAP helpline referrals | 0        | 0        | 2        | 2        | 1        | 0        | 1        | 2        | 3        | 1        | 0        | 0        | 12    |

| Age         | 16-19 | 20-29 | 30-39 | 40-49 | 50-59 | 60+ | Total |
|-------------|