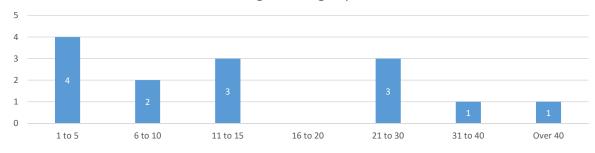

selling journey has been completed. Counsellors will not make this request to anyone they believe it would be detrimental to enquire with.

| Compliments Received |           |       |           |  |  |  |  |
|----------------------|-----------|-------|-----------|--|--|--|--|
| Date:                | Comments: | Date: | Comments: |  |  |  |  |
|                      |           |       |           |  |  |  |  |
|                      |           |       |           |  |  |  |  |
|                      |           |       |           |  |  |  |  |
|                      |           |       |           |  |  |  |  |
|                      |           |       |           |  |  |  |  |
|                      |           |       |           |  |  |  |  |









## Average Working Days Lost



Average working days lost 18.7