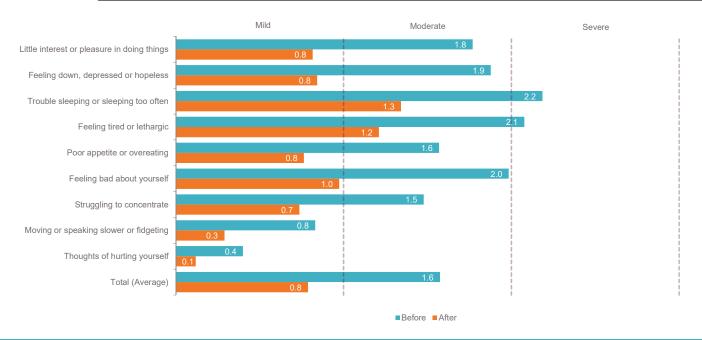

As expected structured therapy has seen a marked improvement in people's anxiety levels and mood demonstrating the intervention has been beneficial which will have a positive impact on individuals' wellbeing and their engagement with work, i.e. presenteeism.

#### Recommendation

It is clear the service is being effectively promoted and the data collated over the last 12 months indicates the service is being well utilised for Mental Health matters.

It is particularly encouraging to see the improvements seen after therapy with Presenteeism, Life Satisfaction and Workplace Distress improving significantly.