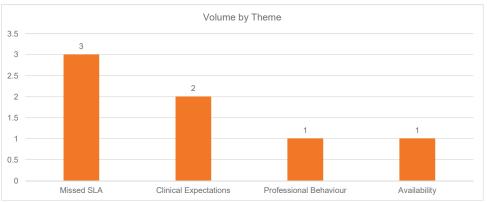

| 0.4              | 0.1            |
| KEY: 0 = Not at all, 1 = Several days, 2 = More than half the days, 3 = Nearly | every day        |                |



Following structured therapy there has been a 49.9% improvement in the PHQ-9 scores







1st April 2018 - 31st March 2019



| Date       | Theme                  | Days Taken |
|------------|------------------------|------------|
| 11/05/2018 | Professional Behaviour | 3.0        |
| 15/06/2018 | Clinical Expectations  | 3.0        |
| 03/08/2018 | Missed SLA             | 4.0        |
| 06/08/2018 | Clinical Expectations  | 3.3        |
| 07/08/2018 | Missed SLA             | 2.3        |
| 07/08/2018 | Missed SLA             | 2.3        |
| 23/08/2018 | Availability           | 1.3        |







On average complaints have been investigated and resolved within 3 working days.



| Service                                                                                                  | Measure |         | easure |          | Feb 2019  | Mar 2019   | Achieved  |
|----------------------------------------------------------------------------------------------------------|---------|---------|--------|----------|-----------|------------|-----------|
| Service                                                                                                  | Red     | Amber   | Green  | Jan 2019 | 1 60 2019 | Iviai 2013 | Acilieved |
| Telephone support services available 24/7/365                                                            | <98%    | 98-100% | 100%   | 100%     | 100%