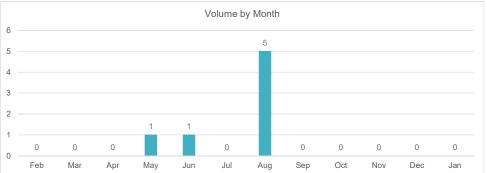

| 0.4              | 0.1            |
| KEY: 0 = Not at all, 1 = Several days, 2 = More than half the days, 3 = Nearly | every day        |                |



Following structured therapy there has been a 49.9% improvement in the PHQ-9 scores







1st April 2018 - 31st March 2019



| Date       | Theme                  | Days Taken |
|------------|------------------------|------------|
| 11/05/2018 | Professional Behaviour | 3.0        |
| 15/06/2018 | Clinical Expectations  | 3.0        |
| 03/08/2018 | Missed SLA             | 4.0        |
| 06/08/2018 | Clinical Expectations  | 3.3        |
| 07/08/2018 | Missed SLA             | 2.3        |
| 07/08/2018 | Missed SLA             | 2.3        |
| 23/08/2018 | Availability           | 1.3        |







On average complaints have been investigated and resolved within 3 working days.



| Service                                                                                                  | Measure |         | easure |          | Feb 2019  | Mar 2019   | Achieved  |
|----------------------------------------------------------------------------------------------------------|---------|---------|--------|----------|-----------|------------|-----------|
| Service                                                                                                  | Red     | Amber   | Green  | Jan 2019 | 1 60 2019 | Iviai 2013 | Acilieved |
| Telephone support services available 24/7/365                                                            | <98%    | 98-100% | 100%   | 100%     | 100%