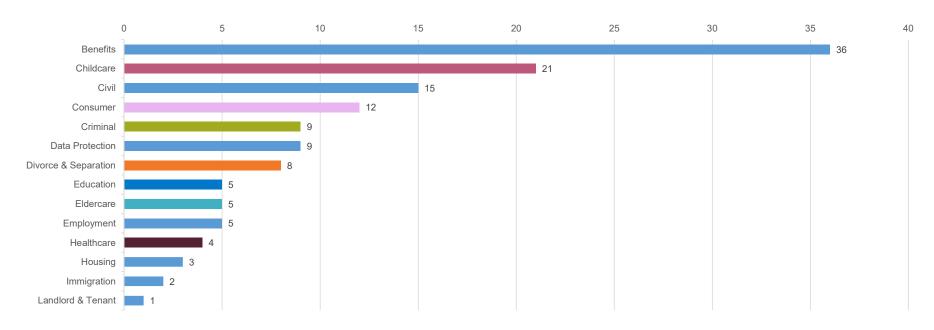

The next most common reason for calling is for Legal Advice which now accounts for 15% of calls received for the year and is higher than our current benchmark of 11% (>4%). Benefits, Childcare & Civil matters account for the majority of the calls received.

|                      | Apr 2018 | May 2018 | Jun 2018 | Jul 2018 | Aug 2018 | Sep 2018 | Oct 2018 | Nov 2018 | Dec 2018 | Jan 2019 | Feb 2019 | Mar 2019 | Total |
|----------------------|----------|----------|----------|----------|----------|----------|----------|----------|----------|----------|----------|----------|-------|
| Benefits             | 1        | 3        | 0        | 0        | 2        | 1        | 1        | 3        | 0        | 5        | 3        | 17       | 36    |
| Childcare            | 4        | 3        | 2        | 0        | 0        | 1        | 1        | 6        | 0        | 1        | 1        | 2        | 21    |
| Civil                | 0        | 1        | 0        | 0        | 7        | 0        | 0        | 3        | 0        | 0        | 3        | 1        | 15    |
| Consumer             | 0        | 0        | 2        | 6        | 0        | 3        | 0        | 1        | 0        | 0        | 0        | 0        | 12    |
| Criminal             | 1        | 3        | 0        | 3        | 0        | 0        | 0        | 0        | 0        | 2        | 0        | 0        | 9     |
| Data Protection      | 1        | 0        | 0        | 0        | 0        | 0        | 0        | 2        | 0        | 2        | 2        | 2        | 9     |
| Divorce & Separation | 0        | 0        | 0        | 5        | 0        | 0        | 0        | 0        | 1        | 0        | 0        | 2        | 8     |
| Education            | 0        | 0        | 0        | 3        | 0        | 0        | 0        | 0        | 0        | 2        | 0        | 0        | 5     |
| Eldercare            | 0        | 1        | 3        | 0        | 0        | 0        | 0        | 0        | 0        | 0        | 1        | 0        | 5     |
| Employment           | 0        | 2        | 0        | 3        | 0        | 0        | 0        | 0        | 0        | 0        | 0        | 0        | 5     |
| Healthcare           | 0        | 0        | 0        | 0        | 0        | 0        | 0        | 0        | 0        | 0        | 4        | 0        | 4     |
| Housing              | 0        | 0        | 0        | 0        | 0        | 2        | 0        | 0        | 0        | 1        | 0        | 0        | 3     |
| Immigration          | 0        | 0        | 0        | 0        | 0        | 0        | 0        | 0        | 2        | 0        | 0        | 0        | 2     |
| Landlord & Tenant    | 0        | 0        | 1        | 0        | 0        | 0        | 0        | 0        | 0        | 0        | 0        | 0        | 1     |
| Grand Total          | 7        | 13       | 8        | 20       | 9        | 7        | 2        | 15       | 3        | 13       | 14       | 24       | 135   |