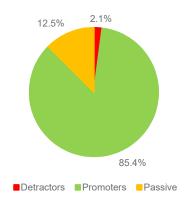

d be willing to do so once they counselling journey has been completed. Counsellors will not make this request to anyone they believe it would be detrimental to enquire with.

| Compliments Received |           |       |           |  |  |  |  |
|----------------------|-----------|-------|-----------|--|--|--|--|
| Date:                | Comments: | Date: | Comments: |  |  |  |  |
|                      |           |       |           |  |  |  |  |
|                      |           |       |           |  |  |  |  |
|                      |           |       |           |  |  |  |  |
|                      |           |       |           |  |  |  |  |
|                      |           |       |           |  |  |  |  |
|                      |           |       |           |  |  |  |  |









## Average Working Days Lost



Average working days lost 18.7