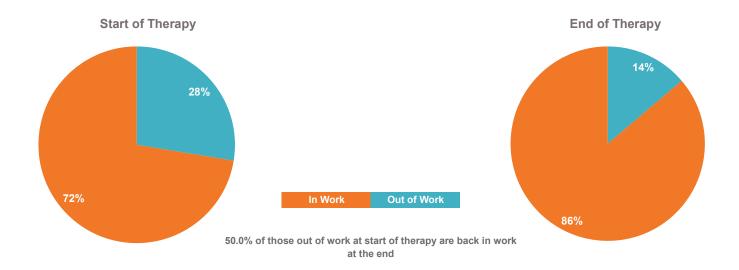

This is followed by calls relating to Work which accounts for 13% of calls received over the last 12 months, finishing higher than current benchmarking which is 11% (<2%).

The workplace outcomes suite demonstrates the value of the service and the impact it is having on employees. At the start of therapy 28% of employees were out of work, after attending structured support this reduced to 14% with 50% returning to work. Following the completion of structured counselling, improvements can be seen across all four categories of the workplace outcome suite, which are as follows (benchmarking in brackets):

- 25.9% decrease in Presenteeism (30.8%)
- 11.1% increase in Work Engagement (7.4%)
- 34.8% increase in Life Satisfaction (26.9%)
- 20.8% decrease in Workplace Distress (22.7%)

72% of people who engaged in structured therapy were already in work again which indicates individuals are proactively seeking support which is encouraging to see.