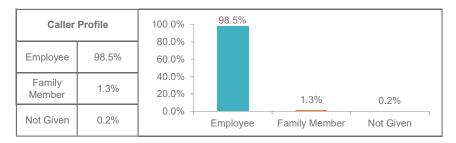

| 36<br>7<br>0<br>5<br>2<br>0              | 9<br>21<br>0<br>2<br>4<br>0 | ###################################### | 60<br>60<br>12<br>1<br>0 | 3<br>0<br>3<br>1<br>0<br>0 | 8 0 0 0 0 0 0 0 0 0 0 0 0 0 0 0 0 0 0 0 | A70 71 3 90 14 0 12                    |  |

Monitored cases relate to callers that are presenting a level of risk. The level of risk may vary in severity identified however further support is offered to these clients. This may include more regular contact and disclosure to the individuals GP or a local mental health service as appropriate.









|                                   | Apr 2018 | May 2018 | Jun 2018 | Jul 2018 | Aug 2018 | Sep 2018 | Oct 2018 | Nov 2018 | Dec 2018 | Jan 2019 | Feb 2019 | Mar 2019 | Total |
|-----------------------------------|----------|----------|----------|----------|----------|----------|----------|----------|----------|----------|----------|----------|-------|
| Monitored Cases (YTD)             | 0        | 0        | 0        | 0        | 0        | 0        | 0        | 0        | 0        | 0        | 0        | 0        | 0     |
| Management EAP helpline referrals | 0        | 0        | 2        | 2        | 1        | 0        | 1        | 2        | 3        | 1        | 0        | 0        | 12    |

| Age         | 16-19 | 20-29 | 30-39 | 40-49 | 50-59 | 60+ | Total |
|------------