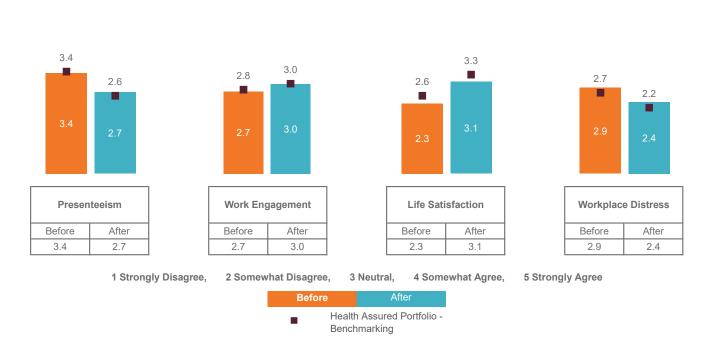

This is followed by calls relating to Work which accounts for 13% of calls received over the last 12 months, finishing higher than current benchmarking which is 11% (<2%).

The workplace outcomes suite demonstrates the value of the service and the impact it is having on employees. At the start of therapy 28% of employees were out of work, after attending structured support this reduced to 14% with 50% returning to work. Following the completion of structured counselling, improvements can be seen across all four categories of the workplace outcome suite, which are as follows (benchmarking in brackets):

- 25.9% decrease in Presenteeism (30.8%)
- 11.1% increase in Work Engagement (7.4%)
- 34.8% increase in Life Satisfaction (26.9%)
- 20.8% decrease in Workplace Distress (22.7%)

72% of people who engaged in structured therapy were already in work again which indicates individuals are proactively seeking support which is encouraging to see.

#### Recommendation

It is clear the service is being effectively promoted and the data collated over the last 12 months indicates the service is being well utilised for Mental Health matters.

It is particularly encouraging to see the improvements seen after therapy with Presenteeism, Life Satisfaction and Workplace Distress improving significantly.