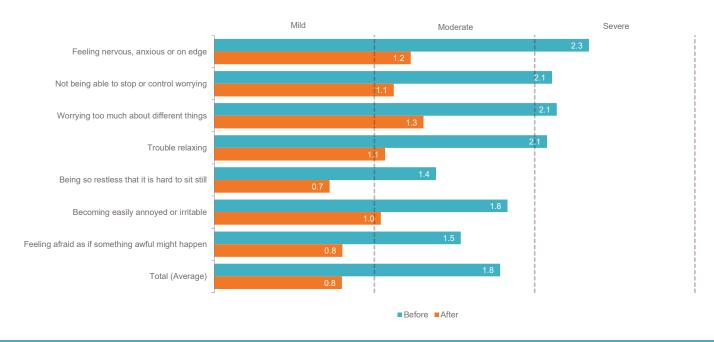

As expected structured therapy has seen a marked improvement in people's anxiety levels and mood demonstrating the intervention has been beneficial which will have a positive impact on individuals' wellbeing and their engagement with work, i.e. presenteeism.

#### Recommendation

It is clear the service is being effectively promoted and the data collated over the last 12 months indicates the service is being well utilised for Mental Health matters.

It is particularly encouraging to see the improvements seen after therapy with Presenteeism, Life Satisfaction and Workplace Distress improving significantly.