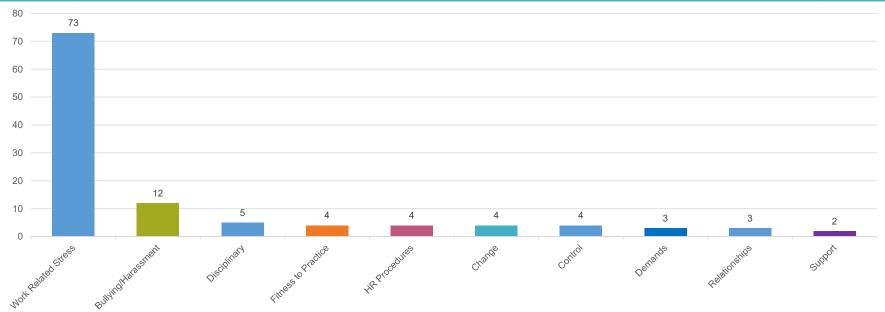

|                     | Apr 2018 | May 2018 | Jun 2018 | Jul 2018 | Aug 2018 | Sep 2018 | Oct 2018 | Nov 2018 | Dec 2018 | Jan 2019 | Feb 2019 | Mar 2019 | Total |
|---------------------|----------|----------|----------|----------|----------|----------|----------|----------|----------|----------|----------|----------|-------|
| Work Related Stress | 3        | 8        | 15       | 14       | 3        | 5        | 4        | 3        | 3        | 3        | 5        | 7        | 73    |
| Bullying/Harassment | 3        | 0        | 0        | 1        | 0        | 0        | 0        | 2        | 2        | 4        | 0        | 0        | 12    |
| Disciplinary        | 0        | 0        | 5        | 0        | 0        | 0        | 0        | 0        | 0        | 0        | 0        | 0        | 5     |
| Fitness to Practice | 0        | 0        | 0        | 0        | 0        | 0        | 0        | 0        | 3        | 0        | 1        | 0        | 4     |
| HR Procedures       | 0        | 0        | 0        | 0        | 0        | 0        | 0        | 0        | 0        | 1        | 0        | 3        | 4     |
| Change              | 0        | 0        | 0        | 0        | 0        | 0        | 0        | 0        | 0        | 0        | 4        | 0        | 4     |
| Control             | 0        | 0        | 0        | 0        | 0        | 0        | 0        | 0        | 2        | 0        | 0        | 2        | 4     |
| Demands             | 0        | 0        | 0        | 0        | 0        | 0        | 0        | 1        | 0        | 0        | 0        | 2        | 3     |
| Relationships       | 0        | 0        | 0        | 0        | 0        | 0        | 2        | 0        | 1        | 0        | 0        | 0        | 3     |
| Support             | 0        | 0        | 0        | 0        | 0        | 0        | 0        | 2        | 0        | 0        | 0        | 0        | 2     |
| Grand Total         | 6        | 8        | 20       | 15       | 3        | 5        | 6        | 8        | 11       | 8        | 10       | 14       | 114   |