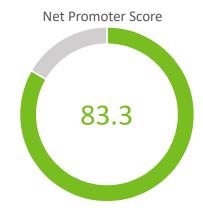

willing to do so once they counselling journey has been completed. Counsellors will not make this request to anyone they believe it would be detrimental to enquire with.

| Compliments Received |           |       |           |  |  |  |  |
|----------------------|-----------|-------|-----------|--|--|--|--|
| Date:                | Comments: | Date: | Comments: |  |  |  |  |
|                      |           |       |           |  |  |  |  |
|                      |           |       |           |  |  |  |  |
|                      |           |       |           |  |  |  |  |
|                      |           |       |           |  |  |  |  |
|                      |           |       |           |  |  |  |  |
|                      |           |       |           |  |  |  |  |









## Average Working Days Lost



Average working days lost 18.7