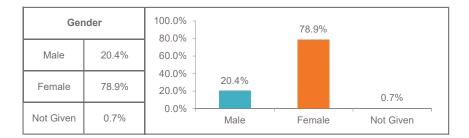

| 36<br>7<br>0<br>5<br>2<br>0              | 9<br>21<br>0<br>2<br>4<br>0 | ###################################### | 60<br>60<br>12<br>1<br>0 | 3<br>0<br>3<br>1<br>0<br>0 | 8 0 0 0 0 0 0 0 0 0 0 0 0 0 0 0 0 0 0 0 | A70 71 3 90 14 0 12                    |  |

Monitored cases relate to callers that are presenting a level of risk. The level of risk may vary in severity identified however further support is offered to these clients. This may include more regular contact and disclosure to the individuals GP or a local mental health service as appropriate.









|                                   | Apr 2018 | May 2018 | Jun 2018 | Jul 2018 | Aug 2018 | Sep 2018 | Oct 2018 | Nov 2018 | Dec 2018 | Jan 2019 | Feb 2019 | Mar 2019 | Total |
|-----------------------------------|----------|----------|----------|----------|----------|----------|----------|----------|----------|----------|----------|----------|-------|
| Monitored Cases (YTD)             | 0        | 0        | 0        | 0        | 0        | 0        | 0        | 0        | 0        | 0        | 0        | 0        | 0     |
| Management EAP helpline referrals | 0        | 0        | 2        | 2        | 1        | 0        | 1        | 2        | 3        | 1        | 0        | 0        | 12    |

| Age         | 16-19 | 20-29 | 30-39 | 40-49 | 50-59 | 60+ | Total |
|----------