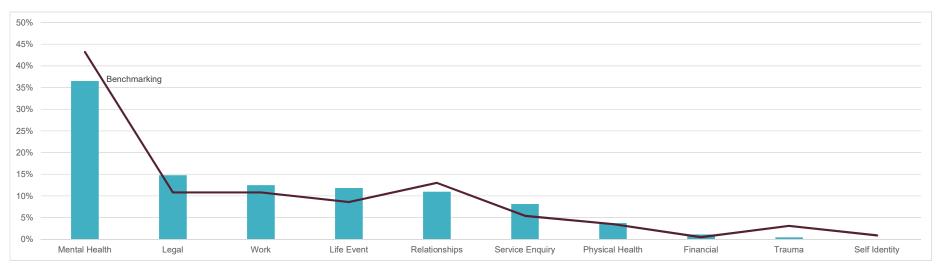

Over the last 12 months' calls relating to Mental Health accounts for 37% of calls into the service and is the most common reason for calling. This has finished below current benchmarking (<6%). Low Mood, Anxiety and Depression account for the majority of the calls and it is clear the service continues to be well utilised for Mental Health matters.

The next most common reason for calling is for Legal Advice which now accounts for 15% of calls received for the year and is higher than our current benchmark of 11% (>4%). Benefits, Childcare & Civil matters account for the majority of the calls received.

This is followed by calls relating to Work which accounts for 13% of calls received over the last 12 months, finishing higher than current benchmarking which is 11% (<2%).

The workplace outcomes suite demonstrates the value of the service and the impact it is having on employees. At the start of therapy 28% of employees were out of work, after attending structured support this reduced to 14% with 50% returning to work. Following the completion of structured counselling, improvements can be seen across all four categories of the workplace outcome suite, which are as follows (benchmarking in brackets):

# Counselling Engagement

|                 | Apr 2018 | May 2018 | Jun 2018 | Jul 2018 | Aug 2018 | Sep 2018 | Oct 2018 | Nov 2018 | Dec 2018 | Jan 2019 | Feb 2019 | Mar 2019 | Total | Split by % | Benchmarking |
|-----------------|----------|----------|----------|----------|----------|----------|----------|----------|----------|----------|----------|----------|-------|------------|--------------|
| Mental Health   | 21       | 21       | 23       | 29       | 10       | 19       | 42       | 25       | 22       | 38       | 35       | 48       | 333   | 37%        | 43%          |
| Legal           | 7        | 13       | 8        | 20       | 9        | 7        | 2        | 15       | 3        | 13       | 14       | 24       | 135   | 15%        | 11%          |
| Work            | 6        | 8        | 20       | 15       | 3        | 5        | 6        | 8        | 11       | 8        | 10       | 14       | 114   | 13%        | 11%          |
| Life Event      | 12       | 1        | 4        | 13       | 31       | 7        | 6        | 6        | 3        | 6        | 11       | 8        | 108   | 12%        | 9%           |
| Relationships   | 13       | 7        | 4        | 20       | 1        | 11       | 25       | 3        | 7        | 4        | 2        | 3        | 100   | 11%        | 13%          |
| Service Enquiry | 22       | 6        | 9        | 2        | 9        | 5        | 11       | 5        | 2        | 0        | 2        | 1        | 74    | 8%         | 5%           |
| Physical Health | 1        | 2        | 2        | 3        | 3        | 0        | 1        | 7        | 6        | 4        | 1        | 4        | 34    | 4%         | 4%           |
| Financial       | 0        | 5        | 0        | 0        | 0        | 0        | 2        | 1        | 0        | 0        | 2        | 0        | 10    | 1%         | 1%           |
| Trauma          | 0        | 0        | 1        | 0        | 1        | 0        | 0        | 0        | 0        | 1        | 1        | 0        | 4     | 0%         | 3%           |
| Self Identity   | 0        | 0        | 0        | 0        | 0        | 0        | 0        | 0        | 0        | 0        | 0        | 0        | 0     | 0%         | 1%           |
| Grand Total     | 82       | 63       | 71       | 102      | 67       | 54       | 95       | 70       | 54       | 74       | 78       | 102      | 912   | 100%       | 100%         |