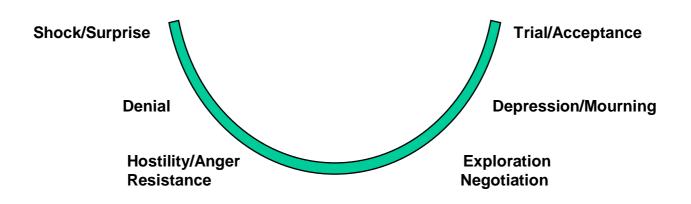

### Shock/Surprise

The initial reaction may range from initial shock and upset to a feeling of surprise.

#### Denial

The next reaction tends to be one of disbelief or denial. "If I don't think about it – it might go away and never happen"

### Hostility / Anger / Resistance

The reality of the pending change could cause displeasure in the form of negative reactions.

### **Exploration / Negotiation**

As implementation nears, those affected may begin to look at concessions

### **Depression / Mourning**

Deep concern of the change and regret at leaving behind the comfort of what you know.

#### **Trial / Acceptance**

The time for seeking new directions and opportunities with a positive frame of mind